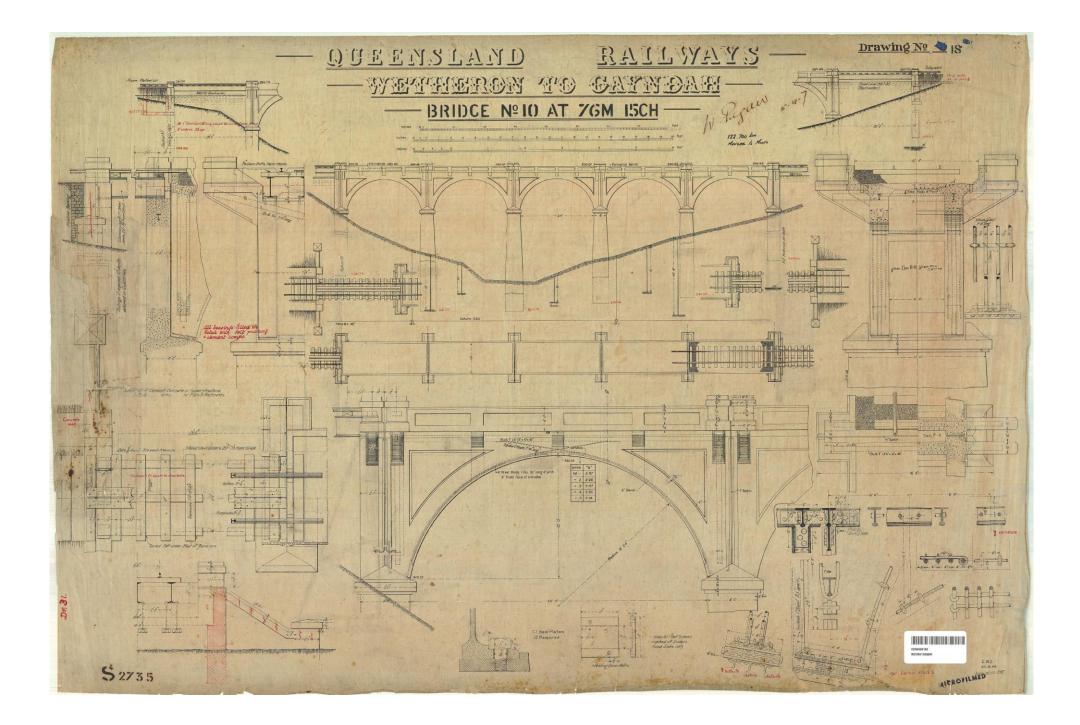

| Bridge Name                | Distance from<br>Mungar in km | Drawing<br>Number | Bridge<br>Number<br>(where shown) |
|----------------------------|-------------------------------|-------------------|-----------------------------------|
| Deep Creek (Chowey Bridge) | 80.10                         | S2011<br>S5753    |                                   |
| Burnett River Bridge       | 113.78                        | S2669             |                                   |
| Ideraway Creek Bridge      | 121.40                        | S2698             | 9                                 |
| Steep Rocky Creek Bridge   | 122.70                        | S2735             |                                   |
| Reids Creek Bridge         | 130.00                        | S4002             |                                   |
| Humphery No.1 Bridge       | 144.87                        | S4209             | 10                                |
| Humphery No.2 Bridge       | 145.25                        | S4053             | 11                                |
| Bayntons Bridge            | 146.32                        | S4087             | 12                                |
| Castor Oil Gully Bridge    | 147.05                        | S4285             | 13                                |
| Andersons Gully Bridge     | 150.50                        | S4300             | 14                                |
| Slab Creek Bridge          | 152.27                        | S4301             | 15                                |
| Philpott Creek Bridge      | -                             | -                 |                                   |