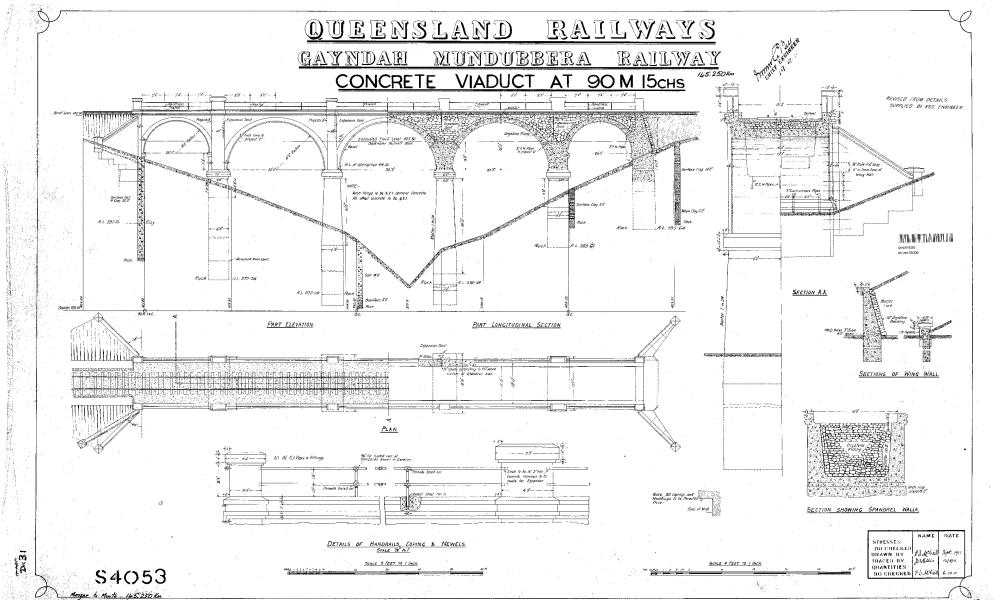

| Bridge Name                | Distance from<br>Mungar in km | Drawing<br>Number | Bridge<br>Number<br>(where shown) |
|----------------------------|-------------------------------|-------------------|-----------------------------------|
| Deep Creek (Chowey Bridge) | 80.10                         | S2011<br>S5753    |                                   |
| Burnett River Bridge       | 113.78                        | S2669             |                                   |
| Ideraway Creek Bridge      | 121.40                        | S2698             | 9                                 |
| Steep Rocky Creek Bridge   | 122.70                        | S2735             |                                   |
| Reids Creek Bridge         | 130.00                        | S4002             |                                   |
| Humphery No.1 Bridge       | 144.87                        | S4209             | 10                                |
| Humphery No.2 Bridge       | 145.25                        | S4053             | 11                                |
| Bayntons Bridge            | 146.32                        | S4087             | 12                                |
| Castor Oil Gully Bridge    | 147.05                        | S4285             | 13                                |
| Andersons Gully Bridge     | 150.50                        | S4300             | 14                                |
| Slab Creek Bridge          | 152.27                        | S4301             | 15                                |
| Philpott Creek Bridge      | -                             | -                 |                                   |