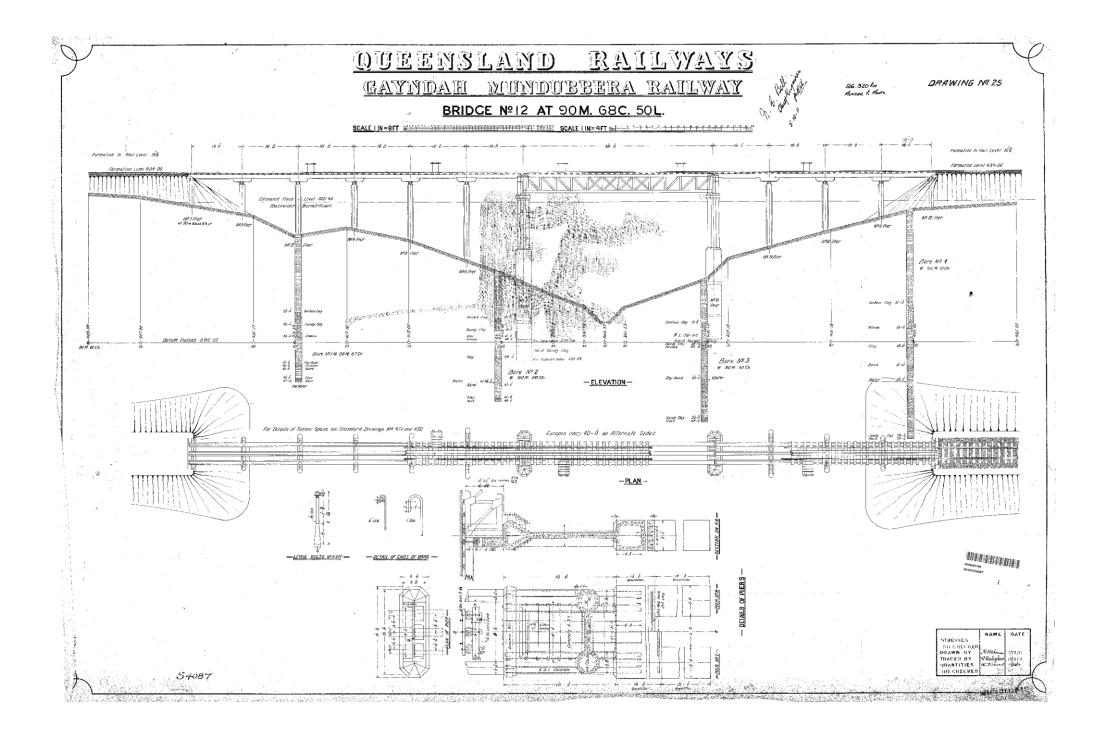

| Bridge Name                | Distance from<br>Mungar in km | Drawing<br>Number | Bridge<br>Number<br>(where shown) |
|----------------------------|-------------------------------|-------------------|-----------------------------------|
| Deep Creek (Chowey Bridge) | 80.10                         | S2011<br>S5753    |                                   |
| Burnett River Bridge       | 113.78                        | S2669             |                                   |
| Ideraway Creek Bridge      | 121.40                        | S2698             | 9                                 |
| Steep Rocky Creek Bridge   | 122.70                        | S2735             |                                   |
| Reids Creek Bridge         | 130.00                        | S4002             |                                   |
| Humphery No.1 Bridge       | 144.87                        | S4209             | 10                                |
| Humphery No.2 Bridge       | 145.25                        | S4053             | 11                                |
| Bayntons Bridge            | 146.32                        | S4087             | 12                                |
| Castor Oil Gully Bridge    | 147.05                        | S4285             | 13                                |
| Andersons Gully Bridge     | 150.50                        | S4300             | 14                                |
| Slab Creek Bridge          | 152.27                        | S4301             | 15                                |
| Philpott Creek Bridge      | -                             | -                 |                                   |