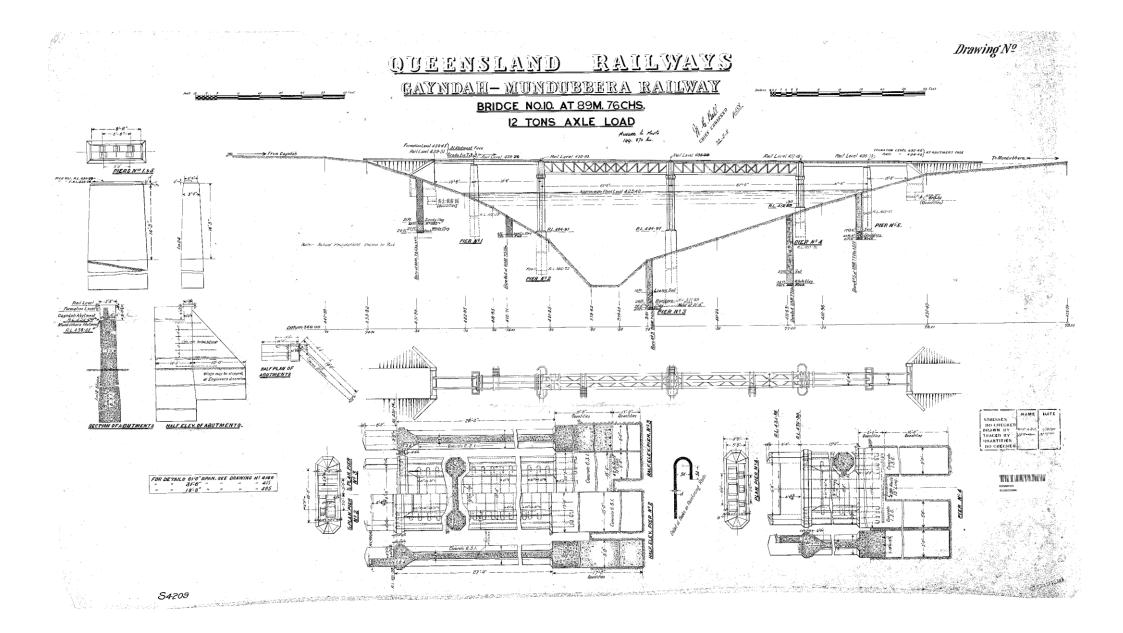

| Bridge Name                | Distance from<br>Mungar in km | Drawing<br>Number | Bridge<br>Number<br>(where shown) |
|----------------------------|-------------------------------|-------------------|-----------------------------------|
| Deep Creek (Chowey Bridge) | 80.10                         | S2011<br>S5753    |                                   |
| Burnett River Bridge       | 113.78                        | S2669             |                                   |
| Ideraway Creek Bridge      | 121.40                        | S2698             | 9                                 |
| Steep Rocky Creek Bridge   | 122.70                        | S2735             |                                   |
| Reids Creek Bridge         | 130.00                        | S4002             |                                   |
| Humphery No.1 Bridge       | 144.87                        | S4209             | 10                                |
| Humphery No.2 Bridge       | 145.25                        | S4053             | 11                                |
| Bayntons Bridge            | 146.32                        | S4087             | 12                                |
| Castor Oil Gully Bridge    | 147.05                        | S4285             | 13                                |
| Andersons Gully Bridge     | 150.50                        | S4300             | 14                                |
| Slab Creek Bridge          | 152.27                        | S4301             | 15                                |
| Philpott Creek Bridge      | -                             | -                 |                                   |