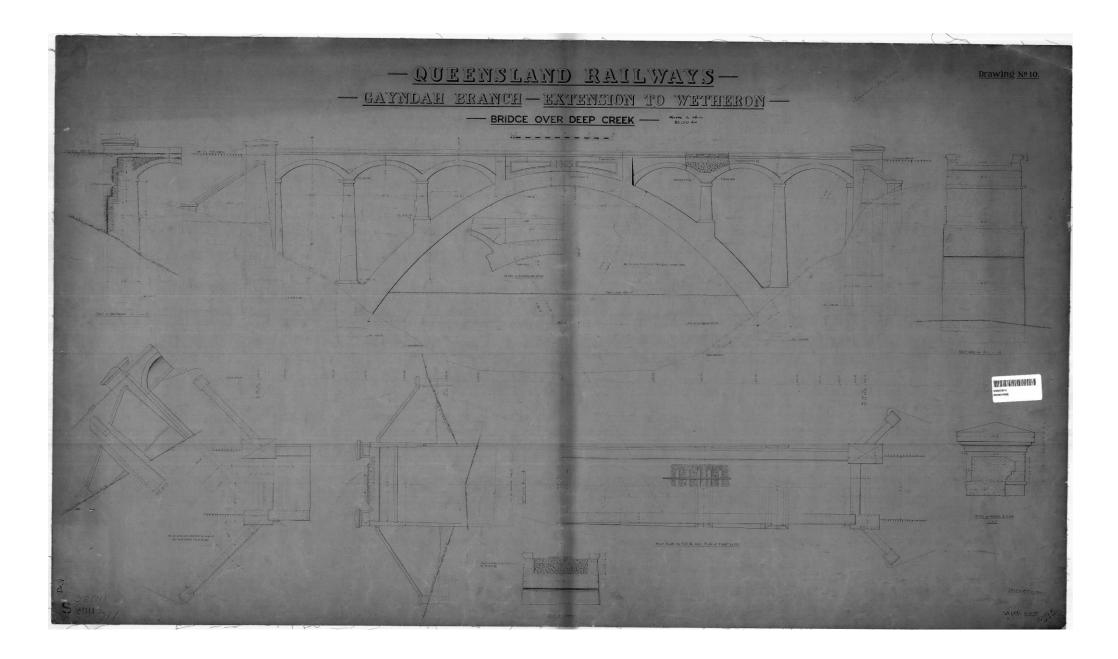

## **Drawings of Bridges**

The following 12 drawings from the records of Queensland Railways show the details of 11 of the 12 bridges covered by this nomination.

The following table shows the bridge name, distance from Mungar converted to kilometres, the drawing number and the bridge number where shown on the drawings.

| Bridge Name                | Distance from<br>Mungar in km | Drawing<br>Number | Bridge<br>Number<br>(where shown) |
|----------------------------|-------------------------------|-------------------|-----------------------------------|
| Deep Creek (Chowey Bridge) | 80.10                         | S2011<br>S5753    |                                   |
| Burnett River Bridge       | 113.78                        | S2669             |                                   |
| Ideraway Creek Bridge      | 121.40                        | S2698             | 9                                 |
| Steep Rocky Creek Bridge   | 122.70                        | S2735             |                                   |
| Reids Creek Bridge         | 130.00                        | S4002             |                                   |
| Humphery No.1 Bridge       | 144.87                        | S4209             | 10                                |
| Humphery No.2 Bridge       | 145.25                        | S4053             | 11                                |
| Bayntons Bridge            | 146.32                        | S4087             | 12                                |
| Castor Oil Gully Bridge    | 147.05                        | S4285             | 13                                |
| Andersons Gully Bridge     | 150.50                        | S4300             | 14                                |
| Slab Creek Bridge          | 152.27                        | S4301             | 15                                |
| Philpott Creek Bridge      | -                             | -                 |                                   |