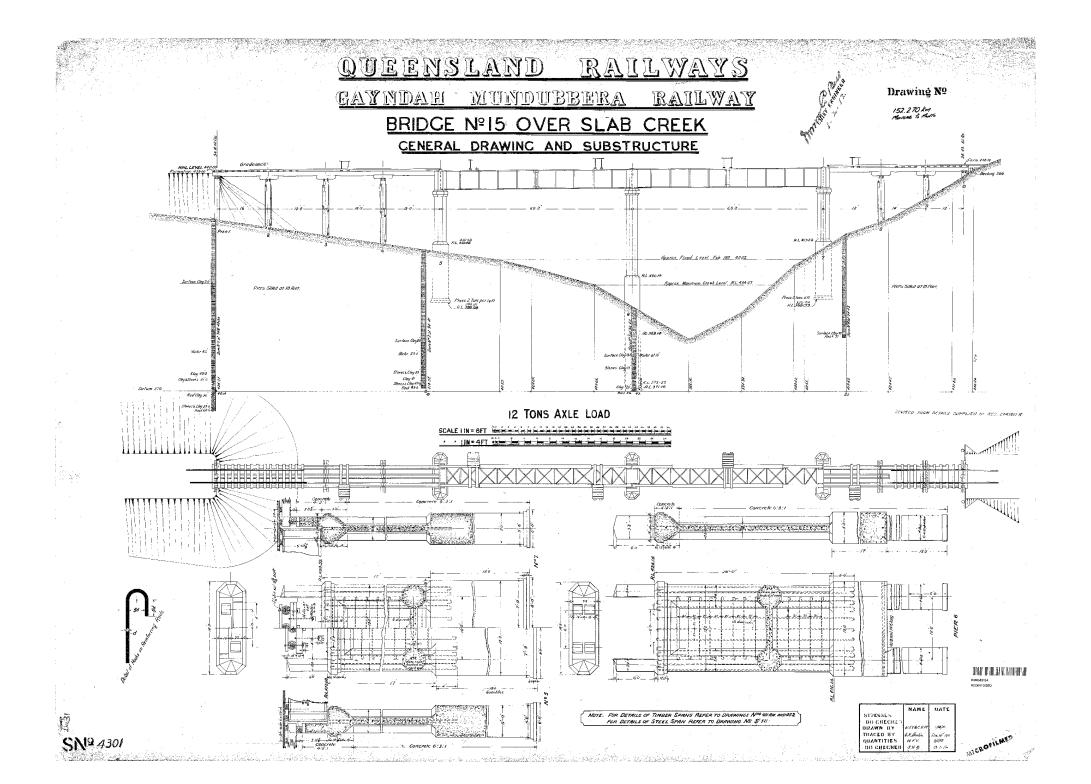

| Bridge Name                | Distance from<br>Mungar in km | Drawing<br>Number | Bridge<br>Number<br>(where shown) |
|----------------------------|-------------------------------|-------------------|-----------------------------------|
| Deep Creek (Chowey Bridge) | 80.10                         | S2011<br>S5753    |                                   |
| Burnett River Bridge       | 113.78                        | S2669             |                                   |
| Ideraway Creek Bridge      | 121.40                        | S2698             | 9                                 |
| Steep Rocky Creek Bridge   | 122.70                        | S2735             |                                   |
| Reids Creek Bridge         | 130.00                        | S4002             |                                   |
| Humphery No.1 Bridge       | 144.87                        | S4209             | 10                                |
| Humphery No.2 Bridge       | 145.25                        | S4053             | 11                                |
| Bayntons Bridge            | 146.32                        | S4087             | 12                                |
| Castor Oil Gully Bridge    | 147.05                        | S4285             | 13                                |
| Andersons Gully Bridge     | 150.50                        | S4300             | 14                                |
| Slab Creek Bridge          | 152.27                        | S4301             | 15                                |
| Philpott Creek Bridge      | -                             | -                 |                                   |