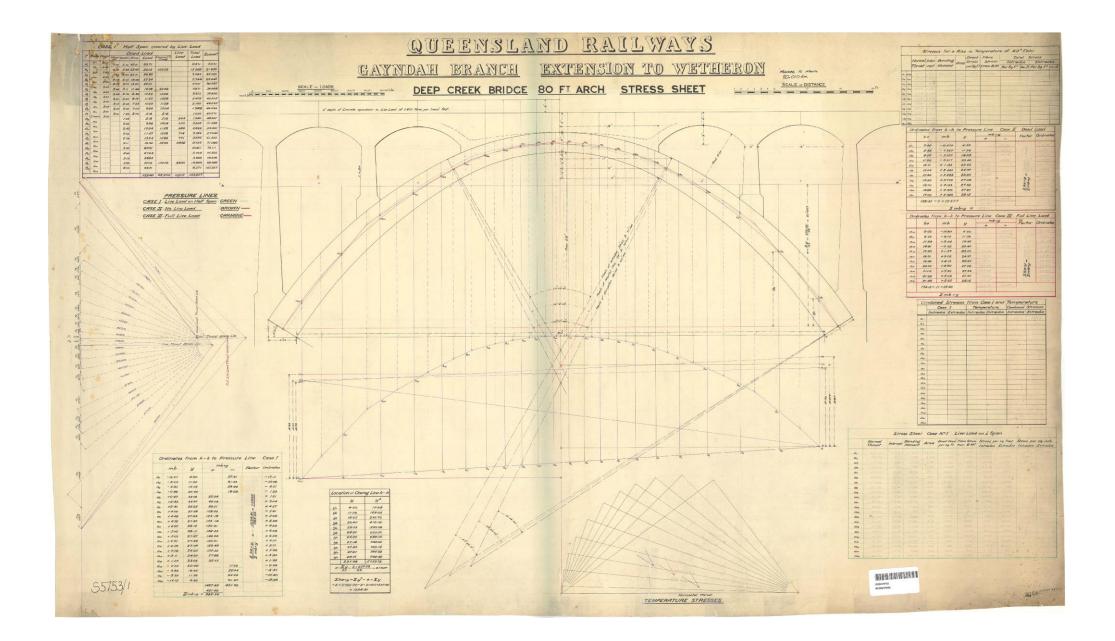

## **Drawings of Bridges**

The following 12 drawings from the records of Queensland Railways show the details of 11 of the 12 bridges covered by this nomination.

The following table shows the bridge name, distance from Mungar converted to kilometres, the drawing number and the bridge number where shown on the drawings.

| Bridge Name                | Distance from<br>Mungar in km | Drawing<br>Number | Bridge<br>Number<br>(where shown) |
|----------------------------|-------------------------------|-------------------|-----------------------------------|
| Deep Creek (Chowey Bridge) | 80.10                         | S2011<br>S5753    |                                   |
| Burnett River Bridge       | 113.78                        | S2669             |                                   |
| Ideraway Creek Bridge      | 121.40                        | S2698             | 9                                 |
| Steep Rocky Creek Bridge   | 122.70                        | S2735             |                                   |
| Reids Creek Bridge         | 130.00                        | S4002             |                                   |
| Humphery No.1 Bridge       | 144.87                        | S4209             | 10                                |
| Humphery No.2 Bridge       | 145.25                        | S4053             | 11                                |
| Bayntons Bridge            | 146.32                        | S4087             | 12                                |
| Castor Oil Gully Bridge    | 147.05                        | S4285             | 13                                |
| Andersons Gully Bridge     | 150.50                        | S4300             | 14                                |
| Slab Creek Bridge          | 152.27                        | S4301             | 15                                |
| Philpott Creek Bridge      | -                             | -                 |                                   |