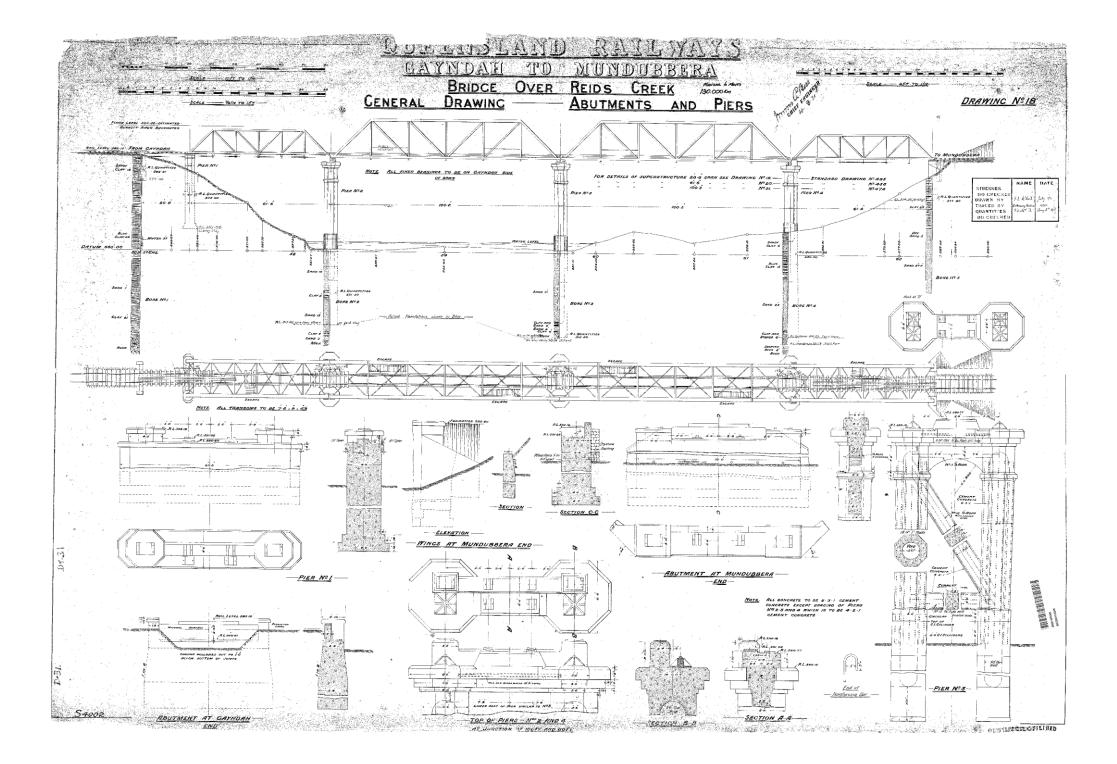

| Bridge Name                | Distance from<br>Mungar in km | Drawing<br>Number | Bridge<br>Number<br>(where shown) |
|----------------------------|-------------------------------|-------------------|-----------------------------------|
| Deep Creek (Chowey Bridge) | 80.10                         | S2011<br>S5753    |                                   |
| Burnett River Bridge       | 113.78                        | S2669             |                                   |
| Ideraway Creek Bridge      | 121.40                        | S2698             | 9                                 |
| Steep Rocky Creek Bridge   | 122.70                        | S2735             |                                   |
| Reids Creek Bridge         | 130.00                        | S4002             |                                   |
| Humphery No.1 Bridge       | 144.87                        | S4209             | 10                                |
| Humphery No.2 Bridge       | 145.25                        | S4053             | 11                                |
| Bayntons Bridge            | 146.32                        | S4087             | 12                                |
| Castor Oil Gully Bridge    | 147.05                        | S4285             | 13                                |
| Andersons Gully Bridge     | 150.50                        | S4300             | 14                                |
| Slab Creek Bridge          | 152.27                        | S4301             | 15                                |
| Philpott Creek Bridge      | -                             | -                 |                                   |