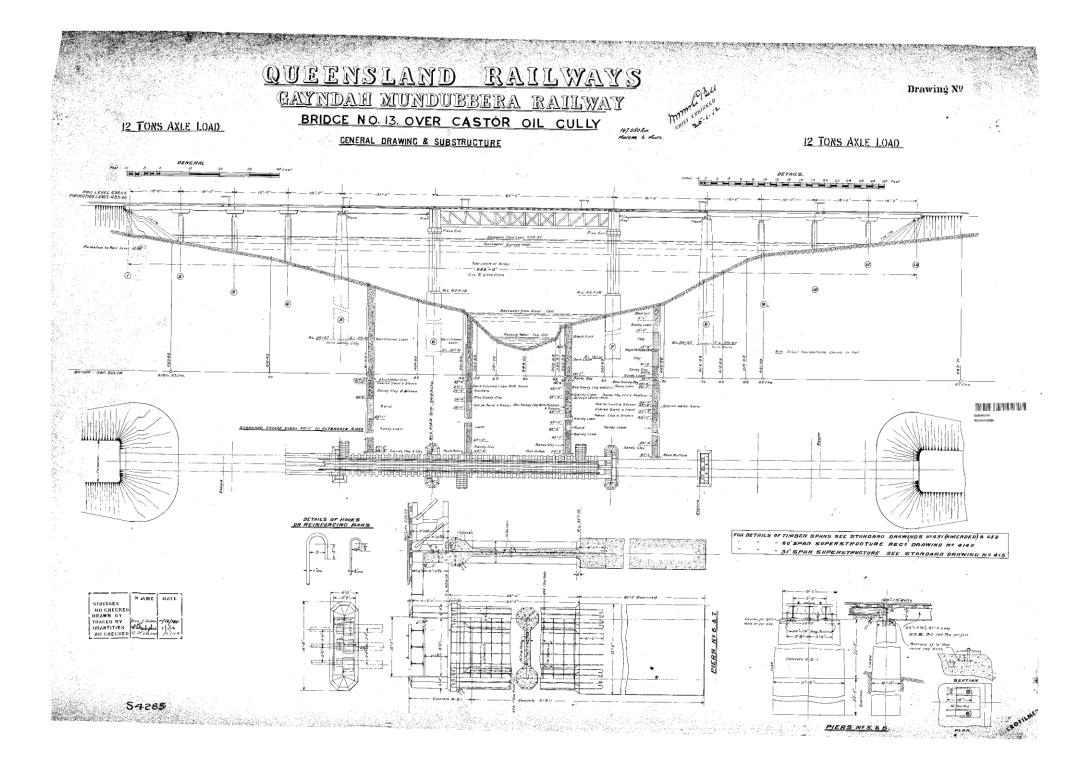

| Bridge Name                | Distance from<br>Mungar in km | Drawing<br>Number | Bridge<br>Number<br>(where shown) |
|----------------------------|-------------------------------|-------------------|-----------------------------------|
| Deep Creek (Chowey Bridge) | 80.10                         | S2011<br>S5753    |                                   |
| Burnett River Bridge       | 113.78                        | S2669             |                                   |
| Ideraway Creek Bridge      | 121.40                        | S2698             | 9                                 |
| Steep Rocky Creek Bridge   | 122.70                        | S2735             |                                   |
| Reids Creek Bridge         | 130.00                        | S4002             |                                   |
| Humphery No.1 Bridge       | 144.87                        | S4209             | 10                                |
| Humphery No.2 Bridge       | 145.25                        | S4053             | 11                                |
| Bayntons Bridge            | 146.32                        | S4087             | 12                                |
| Castor Oil Gully Bridge    | 147.05                        | S4285             | 13                                |
| Andersons Gully Bridge     | 150.50                        | S4300             | 14                                |
| Slab Creek Bridge          | 152.27                        | S4301             | 15                                |
| Philpott Creek Bridge      | -                             | -                 |                                   |