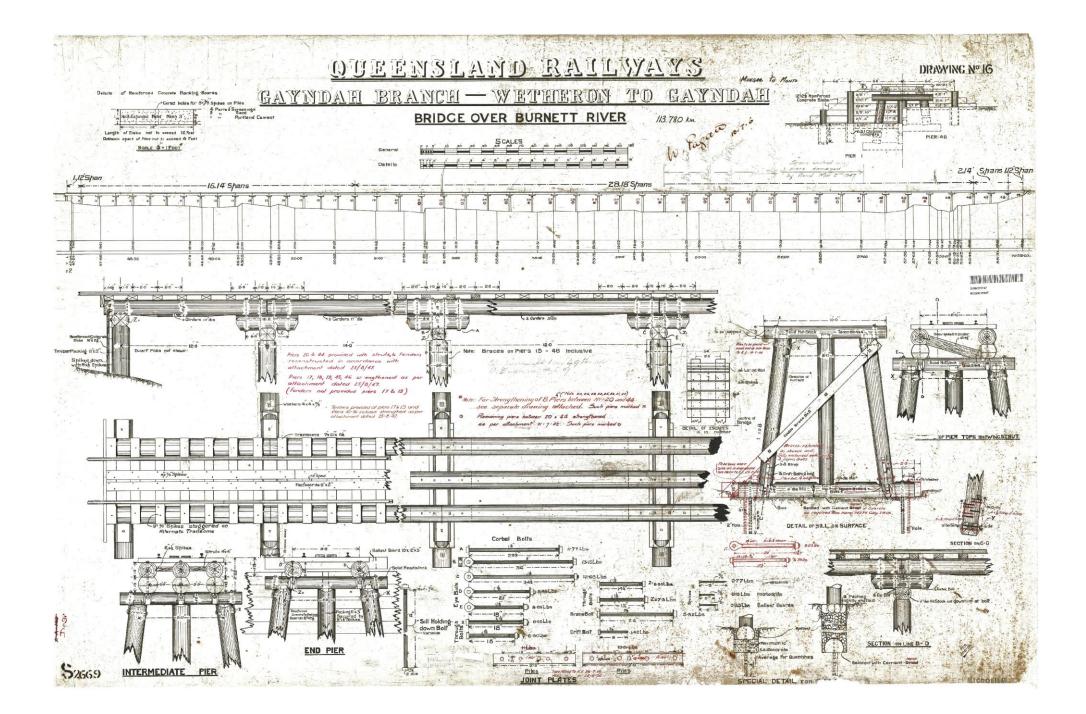

## **Drawings of Bridges**

The following 12 drawings from the records of Queensland Railways show the details of 11 of the 12 bridges covered by this nomination.

The following table shows the bridge name, distance from Mungar converted to kilometres, the drawing number and the bridge number where shown on the drawings.

| Bridge Name                | Distance from<br>Mungar in km | Drawing<br>Number | Bridge<br>Number<br>(where shown) |
|----------------------------|-------------------------------|-------------------|-----------------------------------|
| Deep Creek (Chowey Bridge) | 80.10                         | S2011<br>S5753    |                                   |
| Burnett River Bridge       | 113.78                        | S2669             |                                   |
| Ideraway Creek Bridge      | 121.40                        | S2698             | 9                                 |
| Steep Rocky Creek Bridge   | 122.70                        | S2735             |                                   |
| Reids Creek Bridge         | 130.00                        | S4002             |                                   |
| Humphery No.1 Bridge       | 144.87                        | S4209             | 10                                |
| Humphery No.2 Bridge       | 145.25                        | S4053             | 11                                |
| Bayntons Bridge            | 146.32                        | S4087             | 12                                |
| Castor Oil Gully Bridge    | 147.05                        | S4285             | 13                                |
| Andersons Gully Bridge     | 150.50                        | S4300             | 14                                |
| Slab Creek Bridge          | 152.27                        | S4301             | 15                                |
| Philpott Creek Bridge      | -                             | -                 |                                   |