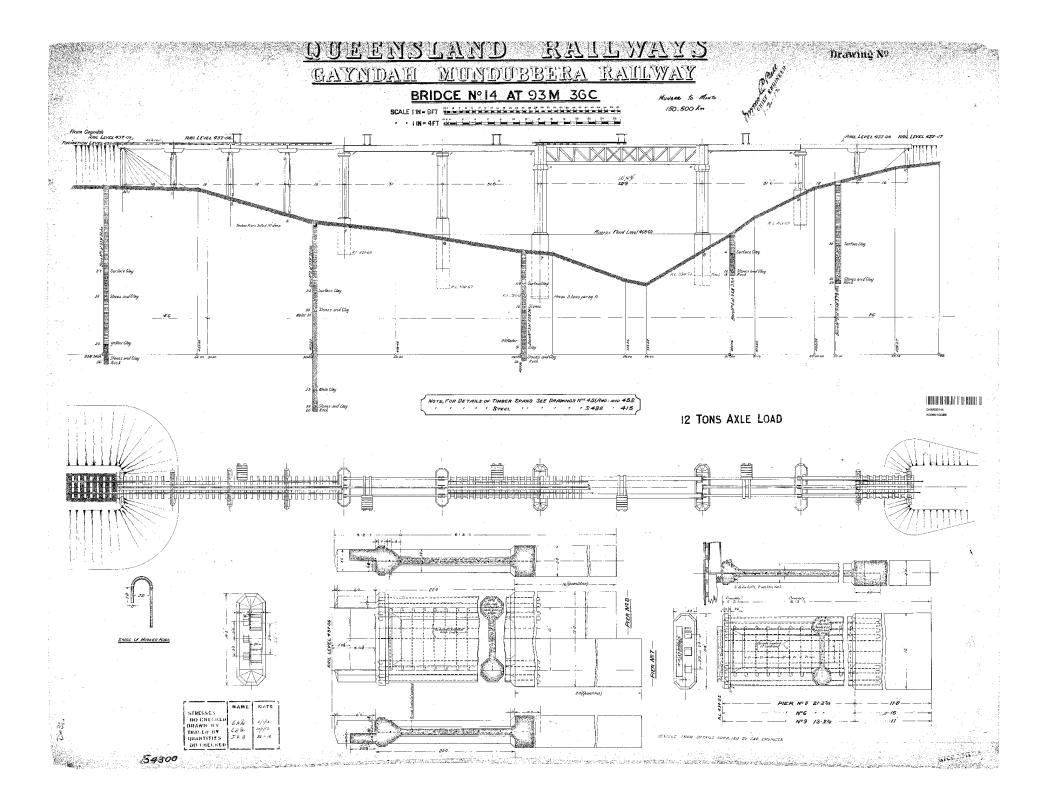

| Bridge Name                | Distance from<br>Mungar in km | Drawing<br>Number | Bridge<br>Number<br>(where shown) |
|----------------------------|-------------------------------|-------------------|-----------------------------------|
| Deep Creek (Chowey Bridge) | 80.10                         | S2011<br>S5753    |                                   |
| Burnett River Bridge       | 113.78                        | S2669             |                                   |
| Ideraway Creek Bridge      | 121.40                        | S2698             | 9                                 |
| Steep Rocky Creek Bridge   | 122.70                        | S2735             |                                   |
| Reids Creek Bridge         | 130.00                        | S4002             |                                   |
| Humphery No.1 Bridge       | 144.87                        | S4209             | 10                                |
| Humphery No.2 Bridge       | 145.25                        | S4053             | 11                                |
| Bayntons Bridge            | 146.32                        | S4087             | 12                                |
| Castor Oil Gully Bridge    | 147.05                        | S4285             | 13                                |
| Andersons Gully Bridge     | 150.50                        | S4300             | 14                                |
| Slab Creek Bridge          | 152.27                        | S4301             | 15                                |
| Philpott Creek Bridge      | -                             | -                 |                                   |