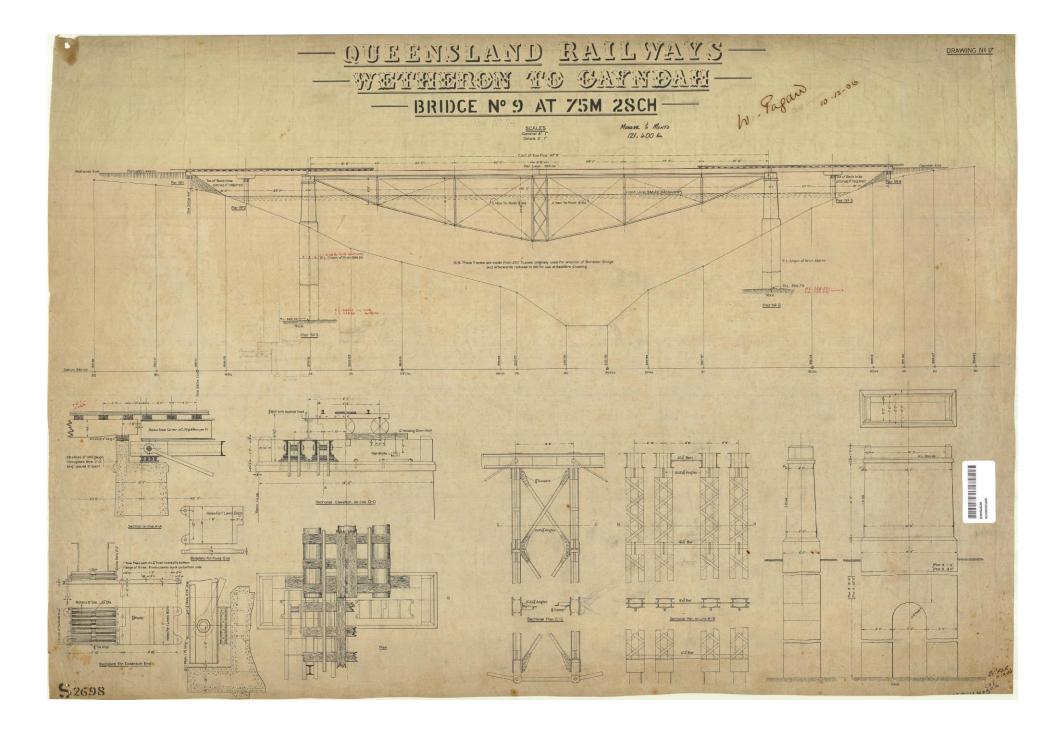

## **Drawings of Bridges**

The following 12 drawings from the records of Queensland Railways show the details of 11 of the 12 bridges covered by this nomination.

The following table shows the bridge name, distance from Mungar converted to kilometres, the drawing number and the bridge number where shown on the drawings.

| Bridge Name                | Distance from<br>Mungar in km | Drawing<br>Number | Bridge<br>Number<br>(where shown) |
|----------------------------|-------------------------------|-------------------|-----------------------------------|
| Deep Creek (Chowey Bridge) | 80.10                         | S2011<br>S5753    |                                   |
| Burnett River Bridge       | 113.78                        | S2669             |                                   |
| Ideraway Creek Bridge      | 121.40                        | S2698             | 9                                 |
| Steep Rocky Creek Bridge   | 122.70                        | S2735             |                                   |
| Reids Creek Bridge         | 130.00                        | S4002             |                                   |
| Humphery No.1 Bridge       | 144.87                        | S4209             | 10                                |
| Humphery No.2 Bridge       | 145.25                        | S4053             | 11                                |
| Bayntons Bridge            | 146.32                        | S4087             | 12                                |
| Castor Oil Gully Bridge    | 147.05                        | S4285             | 13                                |
| Andersons Gully Bridge     | 150.50                        | S4300             | 14                                |
| Slab Creek Bridge          | 152.27                        | S4301             | 15                                |
| Philpott Creek Bridge      | -                             | -                 |                                   |